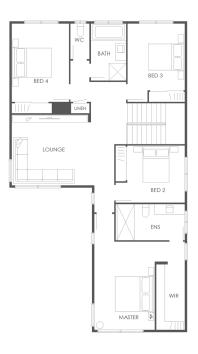

## Details

| Leisure        | $4.2 \times 3.1$ |
|----------------|------------------|
| Living         | $4.1 \times 4.1$ |
| Lounge         | $3.7 \times 4.0$ |
| Dining         | 3.0 x 4.9        |
| Study          | 1.9 x 3.0        |
| Outdoor Living | 3.0 x 5.5        |
| Garage         | 6.0 x 5.7        |
| Master         | 4.6 x 3.2        |
| Bed 2          | 3.0 x 3.0        |
| Bed 3          | $3.5 \times 3.0$ |
| Bed 4          | $4.1 \times 3.0$ |
|                |                  |

 Width
 11 m

 Length
 20 m

 Total
 282.7 m2

 Internal
 262.2 m2

 External
 20.5 m2

Suitable Lot Width 12.5 m