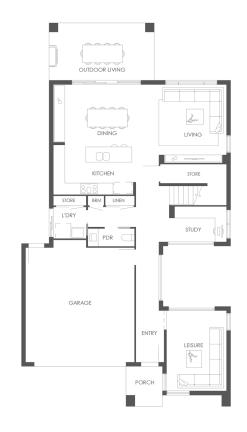

## Details

| Leisure        | $4.2 \times 3.1$ |
|----------------|------------------|
| Living         | $4.1 \times 4.1$ |
| Lounge         | $3.7 \times 4.0$ |
| Dining         | 3.0 x 4.9        |
| Study          | 1.9 x 3.0        |
| Outdoor Living | 3.0 x 5.5        |
| Garage         | 6.0 x 5.7        |
| Master         | 4.6 x 3.2        |
| Bed 2          | 3.0 x 3.0        |
| Bed 3          | $3.5 \times 3.0$ |
| Bed 4          | $4.1 \times 3.0$ |
|                |                  |

 Width
 11 m

 Length
 20 m

 Total
 282.7 m2

 Internal
 262.2 m2

 External
 20.5 m2

Suitable Lot Width 12.5 m