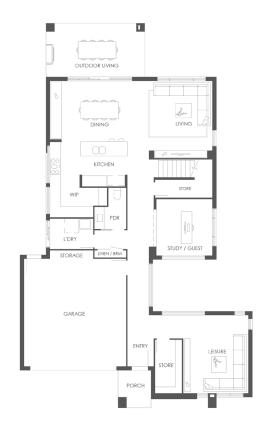

## Brookside 34

## Details

| Leisure        | 4.4 x 3.6        |
|----------------|------------------|
| Living         | $4.3 \times 4.1$ |
| Lounge         | $4.0 \times 4.1$ |
| Dining         | $3.4 \times 4.9$ |
| Study / Guest  | $3.2 \times 3.1$ |
| Outdoor Living | $3.0 \times 5.5$ |
| Garage         | 6.0 x 5.7        |
| Master         | $3.4 \times 4.7$ |
| Bed 2          | $3.0 \times 3.0$ |
| Bed 3          | $3.7 \times 3.0$ |
| Bed 4          | $3.7 \times 3.0$ |

 Width
 13 m

 Length
 21.5 m

 Total
 319.2 m2

 Internal
 298.8 m2

 External
 20.4 m2

Suitable Lot Width 14 m