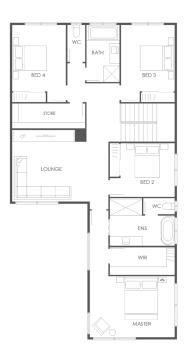

## Brookside 34

## Details

| Leisure        | 4.4 x 3.6        |
|----------------|------------------|
| Living         | $4.3 \times 4.1$ |
| Lounge         | $4.0 \times 4.1$ |
| Dining         | $3.4 \times 4.9$ |
| Study / Guest  | $3.2 \times 3.1$ |
| Outdoor Living | $3.0 \times 5.5$ |
| Garage         | 6.0 x 5.7        |
| Master         | $3.4 \times 4.7$ |
| Bed 2          | $3.0 \times 3.0$ |
| Bed 3          | $3.7 \times 3.0$ |
| Bed 4          | $3.7 \times 3.0$ |

 Width
 13 m

 Length
 21.5 m

 Total
 319.2 m2

 Internal
 298.8 m2

 External
 20.4 m2

Suitable Lot Width 14 m