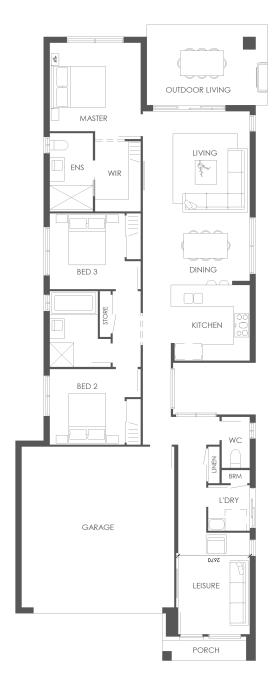

## Fairview 19

## Details

| Leisure        | 3.8 x 2.7        |
|----------------|------------------|
| Living         | 3.8 x 4.0        |
| Dining         | $2.7 \times 4.0$ |
| Garage         | 6.0 x 5.7        |
| Outdoor Living | 3.0 x 4.5        |
| Master         | 3.3 x 3.4        |
| Bed 2          | 2.8 x 2.8        |
| Bed 3          | 2.8 x 2.8        |

 Width
 9 m

 Length
 23.3 m

 Total
 179.9 m2

 Internal
 163.7 m2

 External
 16.2 m2

Suitable Lot Width 10 m