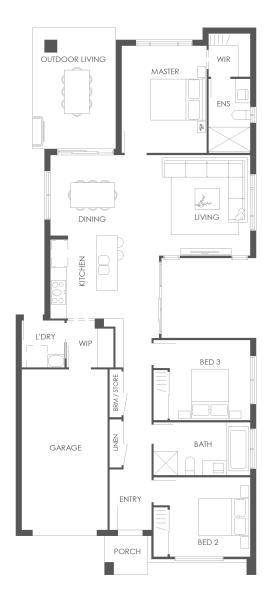

## Hillcrest 17

## Details

| Living         | $3.8 \times 4.1$ |
|----------------|------------------|
| Dining         | $3.0 \times 3.4$ |
| Outdoor Living | $4.5 \times 3.1$ |
| Garage         | 6.0 x 3.2        |
| Master         | $4.0 \times 3.2$ |
| Bed 2          | $3.0 \times 3.0$ |
| Bed 3          | $3.0 \times 3.0$ |

 Width
 9 m

 Length
 20.4 m

 Total
 154.6 m2

 Internal
 138.3 m2

 External
 16.3 m2

Suitable Lot Width 10 m