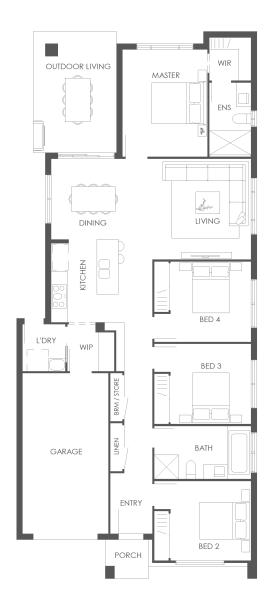

## Hillcrest 18

## Details

| Living         | 3.8 x 4.2        |
|----------------|------------------|
| Dining         | 3.0 x 3.2        |
| Outdoor Living | 4.5 x 3.1        |
| Garage         | 6.0 x 3.2        |
| Master         | 4.0 x 3.2        |
| Bed 2          | $3.0 \times 3.0$ |
| Bed 3          | $3.0 \times 3.0$ |
| Bed 4          | $3.0 \times 3.0$ |

 Width
 9 m

 Length
 20.4 m

 Total
 165.3 m2

 Internal
 148.9 m2

 External
 16.3 m2

Suitable Lot Width 10 m

## creationhomes

Refer to the website for the selection of facade options available. Images are indicative only and may include non-standard items. Please note this work is for marketing purposes only and should only be used as a guide. Floorplans are not to scale and reflect a standard facade. Finishes, inclusions and furnishings are for illustrative purposes only.