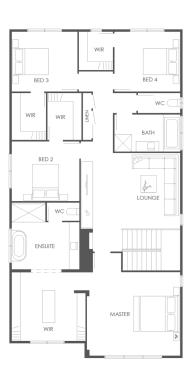

## Oakridge 34

## Details

| Leisure        | 3.6 x 3.0        |
|----------------|------------------|
| Living         | $4.4 \times 4.4$ |
| Lounge         | $4.0 \times 5.2$ |
| Dining         | 3.5 x 4.5        |
| Outdoor Living | $3.0 \times 4.3$ |
| Garage         | $6.0 \times 5.8$ |
| Master         | $4.4 \times 4.7$ |
| Bed 2          | $3.1 \times 3.5$ |
| Bed 3          | $3.1 \times 3.4$ |
| Bed 4          | $3.1 \times 3.4$ |
|                |                  |

 Width
 11.3 m

 Length
 17.9 m

 Total
 317.5 m2

 Internal
 299.4 m2

 External
 18 m2

Suitable Lot Width 12.5 m

## creationhomes

Refer to the website for the selection of facade options available. Images are indicative only and may include non-standard items. Please note this work is for marketing purposes only and should only be used as a guide. Floorplans are not to scale and reflect a standard facade. Finishes, inclusions and furnishings are for illustrative purposes only.