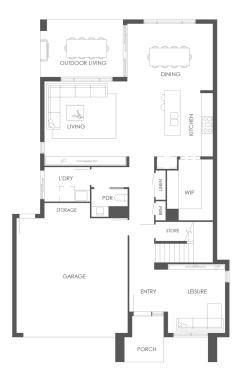

## Oakridge 34

## Details

| Leisure        | 3.6 x 3.0        |
|----------------|------------------|
| Living         | $4.4 \times 4.4$ |
| Lounge         | $4.0 \times 5.2$ |
| Dining         | 3.5 x 4.5        |
| Outdoor Living | $3.0 \times 4.3$ |
| Garage         | $6.0 \times 5.8$ |
| Master         | $4.4 \times 4.7$ |
| Bed 2          | $3.1 \times 3.5$ |
| Bed 3          | $3.1 \times 3.4$ |
| Bed 4          | $3.1 \times 3.4$ |
|                |                  |

 Width
 11.3 m

 Length
 17.9 m

 Total
 317.5 m2

 Internal
 299.4 m2

 External
 18 m2

Suitable Lot Width 12.5 m

## creationhomes

Refer to the website for the selection of facade options available. Images are indicative only and may include non-standard items. Please note this work is for marketing purposes only and should only be used as a guide. Floorplans are not to scale and reflect a standard facade. Finishes, inclusions and furnishings are for illustrative purposes only.