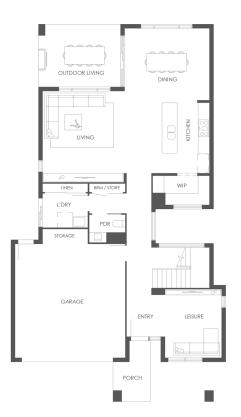

## Oakridge 37

## Details

| Leisure        | $3.3 \times 3.0$ |
|----------------|------------------|
| Living         | 4.8 x 4.3        |
| Lounge         | 4.0 x 5.2        |
| Dining         | 3.8 x 4.5        |
| Outdoor Living | $3.3 \times 4.3$ |
| Garage         | $6.0 \times 5.8$ |
| Master         | $4.4 \times 4.7$ |
| Bed 2          | $3.7 \times 3.5$ |
| Bed 3          | $3.7 \times 3.4$ |
| Bed 4          | $3.7 \times 3.4$ |
|                |                  |

 Width
 11.3 m

 Length
 19.9 m

 Total
 341.6 m2

 Internal
 315.4 m2

 External
 26.3 m2

Suitable Lot Width 12.5 m