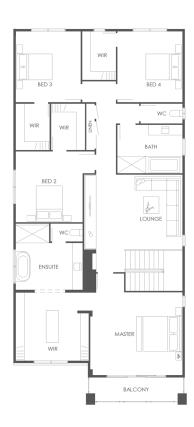

## Oakridge 37

## Details

| Leisure        | $3.3 \times 3.0$ |
|----------------|------------------|
| Living         | 4.8 x 4.3        |
| Lounge         | 4.0 x 5.2        |
| Dining         | 3.8 x 4.5        |
| Outdoor Living | $3.3 \times 4.3$ |
| Garage         | $6.0 \times 5.8$ |
| Master         | $4.4 \times 4.7$ |
| Bed 2          | $3.7 \times 3.5$ |
| Bed 3          | $3.7 \times 3.4$ |
| Bed 4          | $3.7 \times 3.4$ |
|                |                  |

 Width
 11.3 m

 Length
 19.9 m

 Total
 341.6 m2

 Internal
 315.4 m2

 External
 26.3 m2

Suitable Lot Width 12.5 m