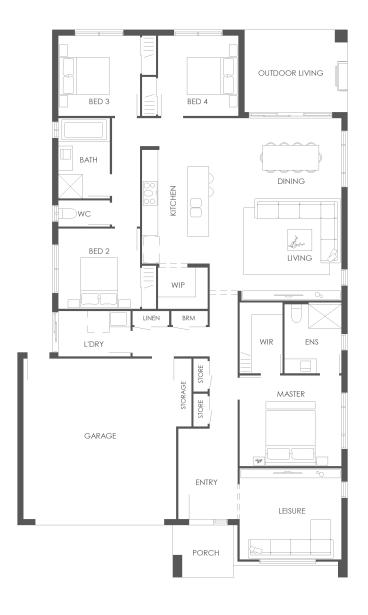

## Pembroke 24

## Details

| Leisure        | 3.4 x 3.8        |
|----------------|------------------|
| Living         | 3.8 x 4.4        |
| Dining         | 3.0 x 4.4        |
| Outdoor Living | 3.1 x 3.8        |
| Garage         | 6.0 x 5.7        |
| Master         | 3.4 x 3.8        |
| Bed 2          | $3.0 \times 3.1$ |
| Bed 3          | $3.0 \times 3.1$ |
| Bed 4          | $3.0 \times 3.0$ |
|                |                  |

 Width
 12.3 m

 Length
 20.4 m

 Total
 222.5 m2

 Internal
 206.3 m2

 External
 16.2 m2

Suitable Lot Width 14 m

## creationhomes

Refer to the website for the selection of facade options available. Images are indicative only and may include non-standard items. Please note this work is for marketing purposes only and should only be used as a guide. Floorplans are not to scale and reflect a standard facade. Finishes, inclusions and furnishings are for illustrative purposes only.