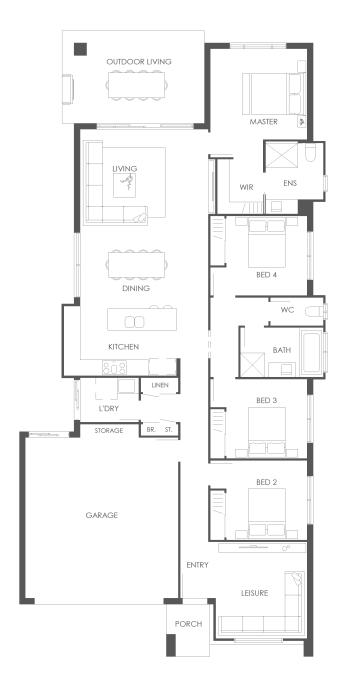

## Sierra 23

## Details

| Leisure        | $3.6 \times 3.4$ |
|----------------|------------------|
| Living         | 3.6 x 4.8        |
| Dining         | 3.0 x 4.8        |
| Outdoor Living | 3.5 x 5.3        |
| Garage         | $6.0 \times 5.7$ |
| Master         | $3.4 \times 3.6$ |
| Bed 2          | $3.0 \times 3.0$ |
| Bed 3          | $3.0 \times 3.0$ |
| Bed 4          | $3.0 \times 3.0$ |
|                |                  |

 Width
 11.4 m

 Length
 22.9 m

 Total
 215.9 m2

 Internal
 194.5 m2

 External
 21.5 m2

Suitable Lot Width 12..5 m

## creationhomes

Refer to the website for the selection of facade options available. Images are indicative only and may include non-standard items. Please note this work is for marketing purposes only and should only be used as a guide. Floorplans are not to scale and reflect a standard facade. Finishes, inclusions and furnishings are for illustrative purposes only.