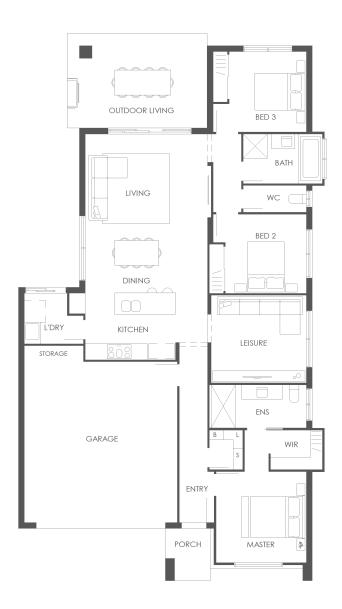

Southcote 21

## Details

| Leisure        | 3.3 x 3.5 |
|----------------|-----------|
| Living         | 3.2 x 4.6 |
| Dining         | 2.7 x 4.6 |
| Outdoor Living | 3.5 x 5.2 |
| Garage         | 6.0 x 5.7 |
| Master         | 3.4 x 3.4 |
| Bed 2          | 3.0 x 3.0 |
| Bed 3          | 3.0 x 2.9 |
|                |           |

| Width    |
|----------|
| Length   |
| Total    |
| Internal |
| External |

11.4 m 20 m 191 m2 169.4 m2 21.6 m2

Suitable Lot Width

12..5 m

Refer to the website for the selection of facade options available. Images are indicative only and may include non-standard items. Please note this work is for marketing purposes only and should only be used as a guide. Floorplans are not to scale and reflect a standard facade. Finishes, inclusions and furnishings are for illustrative purposes only.