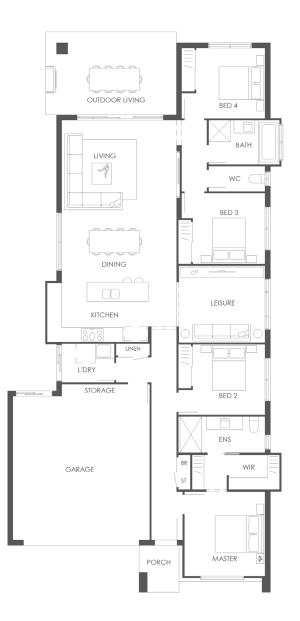

## Southcote 23

## Details

| Leisure<br>Living<br>Dining<br>Outdoor Living<br>Garage<br>Master<br>Bed 2<br>Bed 3<br>Bed 4 | $3.2 \times 3.6$<br>$3.7 \times 4.8$<br>$3.5 \times 5.4$<br>$6.0 \times 5.7$<br>$3.5 \times 3.4$<br>$3.0 \times 3.0$<br>$3.0 \times 3.0$<br>$2.9 \times 2.9$ |
|----------------------------------------------------------------------------------------------|--------------------------------------------------------------------------------------------------------------------------------------------------------------|
| Width<br>Length<br>Total<br>Internal<br>External                                             | 11.4 m<br>22.9 m<br>215.1 m2<br>193.1 m2<br>22 m2                                                                                                            |
| Suitable Lot Width                                                                           | 12.5 m                                                                                                                                                       |