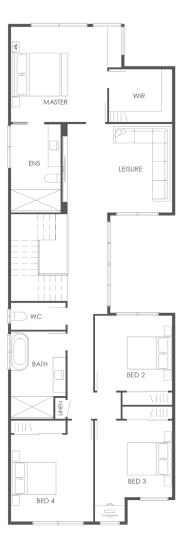

## Westbrook 32

## Details

| Leisure        | 3.8 x 4.7        |
|----------------|------------------|
| Living         | $4.1 \times 4.7$ |
| Dining         | 3.5 x 3.6        |
| Outdoor Living | $3.5 \times 7.3$ |
| Garage         | 6.0 x 6.0        |
| Master         | $4.1 \times 4.1$ |
| Bed 2          | 3.2 x 3.3        |
| Bed 3          | 3.3 x 3.3        |
| Bed 4          | $3.7 \times 3.5$ |
|                |                  |

 Width
 8.4 m

 Length
 24.8 m

 Total
 301.3 m2

 Internal
 267.1 m2

 External
 34.2 m2

Suitable Lot Width 10 m

## creationhomes

Refer to the website for the selection of facade options available. Images are indicative only and may include non-standard items. Please note this work is for marketing purposes only and should only be used as a guide. Floorplans are not to scale and reflect a standard facade. Finishes, inclusions and furnishings are for illustrative purposes only.