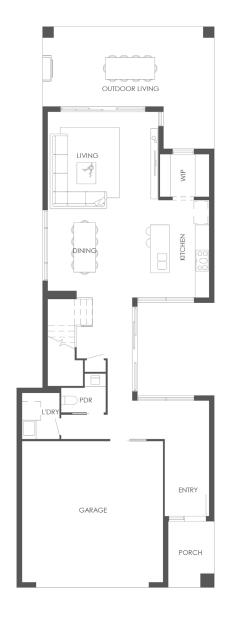

## Westbrook 32

## Details

| Leisure        | 3.8 x 4.7        |
|----------------|------------------|
| Living         | $4.1 \times 4.7$ |
| Dining         | 3.5 x 3.6        |
| Outdoor Living | $3.5 \times 7.3$ |
| Garage         | 6.0 x 6.0        |
| Master         | $4.1 \times 4.1$ |
| Bed 2          | 3.2 x 3.3        |
| Bed 3          | 3.3 x 3.3        |
| Bed 4          | $3.7 \times 3.5$ |
|                |                  |

 Width
 8.4 m

 Length
 24.8 m

 Total
 301.3 m2

 Internal
 267.1 m2

 External
 34.2 m2

Suitable Lot Width 10 m

## creationhomes

Refer to the website for the selection of facade options available. Images are indicative only and may include non-standard items. Please note this work is for marketing purposes only and should only be used as a guide. Floorplans are not to scale and reflect a standard facade. Finishes, inclusions and furnishings are for illustrative purposes only.