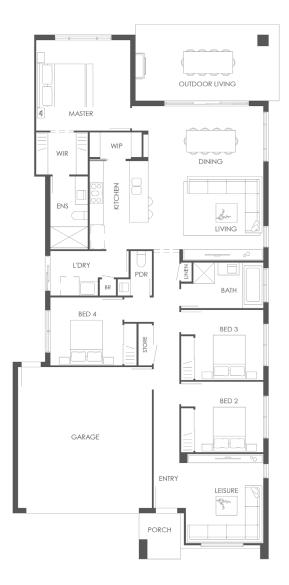

## Details

| Leisure        | $3.8 \times 3.3$ |
|----------------|------------------|
| Living         | $3.6 \times 4.1$ |
| Dining         | $3.0 \times 4.9$ |
| Outdoor Living | $3.3 \times 6.1$ |
| Garage         | $6.0 \times 5.7$ |
| Master         | $3.9 \times 4.0$ |
| Bed 2          | $3.0 \times 2.9$ |
| Bed 3          | $3.0 \times 2.9$ |
| Bed 4          | $2.9 \times 3.1$ |
|                |                  |

| Width    | 10.9 m   |
|----------|----------|
| Length   | 22.3 m   |
| Total    | 218.1 m2 |
| Internal | 194.7 m2 |
| External | 23.3 m2  |
|          |          |

Suitable Lot Width

12.5 m

Refer to the website for the selection of facade options available. Images are indicative only and may include non-standard items. Please note this work is for marketing purposes only and should only be used as a guide. Floorplans are not to scale and reflect a standard facade. Finishes, inclusions and furnishings are for illustrative purposes only.