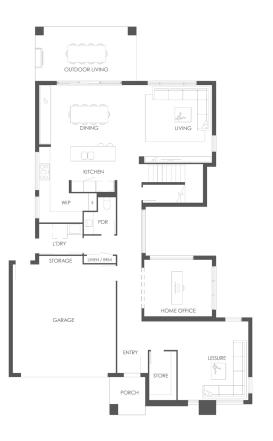

## Brookside 36

## Details

| Leisure        | 4.4 x 3.6        |
|----------------|------------------|
| Living         | 4.3 x 4.6        |
| Lounge         | $4.0 \times 4.1$ |
| Dining         | 3.8 x 4.9        |
| Home Office    | 3.1 x 3.8        |
| Outdoor Living | 3.0 x 5.5        |
| Garage         | 6.0 x 5.7        |
| Master         | 4.4 x 3.5        |
| Bed 2          | $3.0 \times 3.0$ |
| Bed 3          | 3.7 x 3.5        |
| Bed 4          | $3.7 \times 3.0$ |
|                |                  |

 Width
 13.5 m

 Length
 21.4 m

 Total
 334.3 m2

 Internal
 313.4 m2

 External
 20.9 m2

Suitable Lot Width 16 m