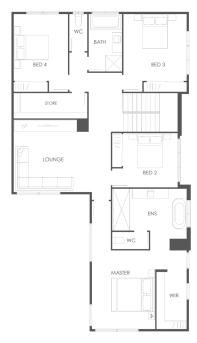

## Brookside 36

## Details

| Leisure        | 4.4 x 3.6        |
|----------------|------------------|
| Living         | 4.3 x 4.6        |
| Lounge         | $4.0 \times 4.1$ |
| Dining         | 3.8 x 4.9        |
| Home Office    | 3.1 x 3.8        |
| Outdoor Living | 3.0 x 5.5        |
| Garage         | 6.0 x 5.7        |
| Master         | 4.4 x 3.5        |
| Bed 2          | $3.0 \times 3.0$ |
| Bed 3          | 3.7 x 3.5        |
| Bed 4          | $3.7 \times 3.0$ |
|                |                  |

 Width
 13.5 m

 Length
 21.4 m

 Total
 334.3 m2

 Internal
 313.4 m2

 External
 20.9 m2

Suitable Lot Width 16 m