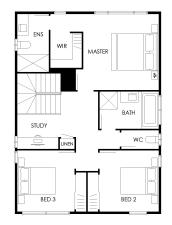

## Details

| Leisure<br>Living<br>Dining<br>Outdoor Living<br>Garage<br>Master<br>Bed 2<br>Bed 3 | $3.1 \times 3.5$<br>$4.3 \times 3.7$<br>$2.7 \times 3.5$<br>$3.0 \times 4.0$<br>$6.0 \times 5.7$<br>$3.9 \times 3.8$<br>$3.1 \times 3.0$<br>$3.1 \times 2.9$ |
|-------------------------------------------------------------------------------------|--------------------------------------------------------------------------------------------------------------------------------------------------------------|
| Bed 3                                                                               | 3.1 x 2.9                                                                                                                                                    |
|                                                                                     |                                                                                                                                                              |

| Width    | 13.4 m   |
|----------|----------|
| Length   | 11.2 m   |
| Total    | 206.3 m2 |
| Internal | 187.9 m2 |
| External | 18.4 m2  |
|          |          |

Suitable Lot Width 16 m

Refer to the website for the selection of facade options available. Images are indicative only and may include non-standard items. Please note this work is for marketing purposes only and should only be used as a guide. Floorplans are not to scale and reflect a standard facade. Finishes, inclusions and furnishings are for illustrative purposes only.