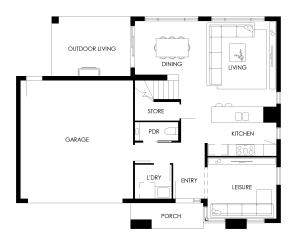

## Details

| Leisure<br>Living<br>Dining<br>Outdoor Living<br>Garage<br>Master<br>Bed 2<br>Bed 3 | $3.1 \times 3.5$<br>$4.3 \times 3.7$<br>$2.7 \times 3.5$<br>$3.0 \times 4.0$<br>$6.0 \times 5.7$<br>$3.9 \times 3.8$<br>$3.1 \times 3.0$<br>$3.1 \times 2.9$ |
|-------------------------------------------------------------------------------------|--------------------------------------------------------------------------------------------------------------------------------------------------------------|
| Bed 3                                                                               | 3.1 x 2.9                                                                                                                                                    |
|                                                                                     |                                                                                                                                                              |

| Width    | 13.4 m   |
|----------|----------|
| Length   | 11.2 m   |
| Total    | 206.3 m2 |
| Internal | 187.9 m2 |
| External | 18.4 m2  |
|          |          |

Suitable Lot Width 16 m

Refer to the website for the selection of facade options available. Images are indicative only and may include non-standard items. Please note this work is for marketing purposes only and should only be used as a guide. Floorplans are not to scale and reflect a standard facade. Finishes, inclusions and furnishings are for illustrative purposes only.