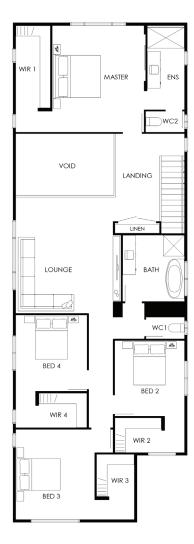

## Airlea 36

## Details

| Leisure        | 4.1x 3.8         |
|----------------|------------------|
| Living         | $4.0 \times 4.4$ |
| Lounge         | 5.0 x 4.2        |
| Dining         | 3.3 x 5.6        |
| Outdoor Living | $3.2 \times 7.7$ |
| Garage         | 6.0 x 5.7        |
| Master         | 4.6 x 4.0        |
| Bed 2          | $3.3 \times 3.0$ |
| Bed 3          | 3.9 x 3.4        |
| Bed 4          | $3.3 \times 3.1$ |
|                |                  |

 Width
 8.3 m

 Length
 25 m

 Total
 336.8 m2

 Internal
 307.9 m2

 External
 28.9 m2

Suitable Lot Width 10 m