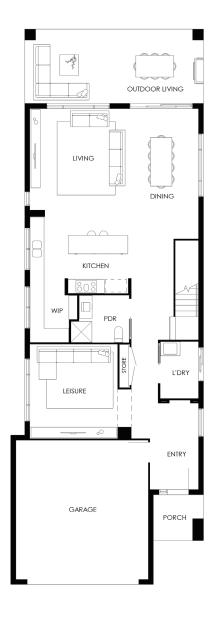

## Airlea 36

## Details

| Leisure        | 4.1x 3.8         |
|----------------|------------------|
| Living         | $4.0 \times 4.4$ |
| Lounge         | 5.0 x 4.2        |
| Dining         | 3.3 x 5.6        |
| Outdoor Living | $3.2 \times 7.7$ |
| Garage         | 6.0 x 5.7        |
| Master         | 4.6 x 4.0        |
| Bed 2          | $3.3 \times 3.0$ |
| Bed 3          | 3.9 x 3.4        |
| Bed 4          | $3.3 \times 3.1$ |
|                |                  |

 Width
 8.3 m

 Length
 25 m

 Total
 336.8 m2

 Internal
 307.9 m2

 External
 28.9 m2

Suitable Lot Width 10 m