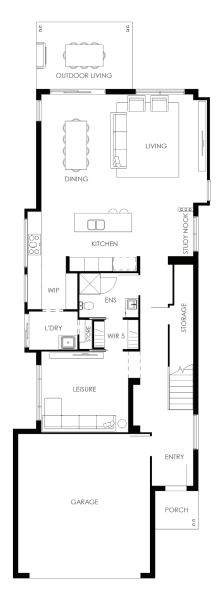

## Avella 33

## Details

| Leisure        | 3.5 x 3.8        |
|----------------|------------------|
| Living         | $4.9 \times 4.0$ |
| Lounge         | 3.9 x 4.2        |
| Dining         | $3.2 \times 5.1$ |
| Outdoor Living | 2.9 x 4.2        |
| Garage         | 6.0 x 5.7        |
| Master         | 4.2 x 4.2        |
| Bed 2          | $3.1 \times 3.1$ |
| Bed 3          | $3.1 \times 3.1$ |
| Bed 4          | $3.1 \times 3.4$ |
|                |                  |

 Width
 8.5 m

 Length
 25 m

 Total
 311 m2

 Internal
 288.2 m2

 External
 22.8 m2

Suitable Lot Width 10 m