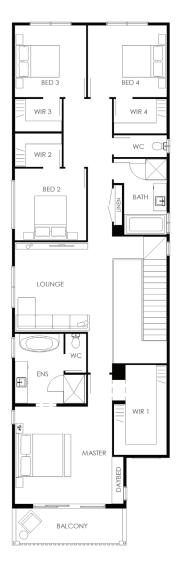

## Avella 33

## Details

| Leisure        | 3.5 x 3.8        |
|----------------|------------------|
| Living         | $4.9 \times 4.0$ |
| Lounge         | 3.9 x 4.2        |
| Dining         | $3.2 \times 5.1$ |
| Outdoor Living | 2.9 x 4.2        |
| Garage         | 6.0 x 5.7        |
| Master         | 4.2 x 4.2        |
| Bed 2          | $3.1 \times 3.1$ |
| Bed 3          | $3.1 \times 3.1$ |
| Bed 4          | $3.1 \times 3.4$ |
|                |                  |

 Width
 8.5 m

 Length
 25 m

 Total
 311 m2

 Internal
 288.2 m2

 External
 22.8 m2

Suitable Lot Width 10 m