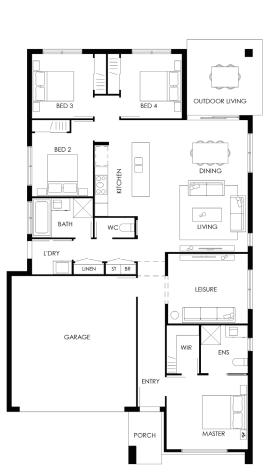

## Calli 21

## Details

| Leisure<br>Living | 3.2 x 3.7<br>33 x 45 |
|-------------------|----------------------|
| Dining            | 2.8 x 4.5            |
| Outdoor Living    | 3.5 x 3.5            |
| Garage            | 6.0 x 5.7            |
| Master            | 3.4 x 3.7            |
| Bed 2             | 2.9 x 2.8            |
| Bed 3             | 3.0 x 2.8            |
| Bed 4             | 3.0 x 2.8            |

| Width    | 11.3 m   |
|----------|----------|
| Length   | 19 m     |
| Total    | 192.1 m2 |
| Internal | 176.5 m2 |
| External | 15.7 m2  |
|          |          |

Suitable Lot Width

12.5m+