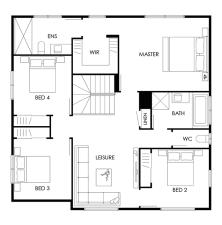

## Details

| Leisure        | 3.5 x 3.5        |
|----------------|------------------|
| Living         | 3.8 x 3.6        |
| Dining         | 2.6 x 4.1        |
| Home Office    | 2.1 x 3.5        |
| Outdoor Living | 2.9 x 3.7        |
| Garage         | 6.0 x 5.7        |
| Master         | 3.9 x 4.7        |
| Bed 2          | $3.1 \times 3.0$ |
| Bed 3          | $3.0 \times 3.1$ |
| Bed 4          | $3.1 \times 3.1$ |
|                |                  |

| Width    | 13.4 m   |
|----------|----------|
| Length   | 11.4 m   |
| Total    | 233.2 m2 |
| Internal | 216.8 m2 |
| External | 16.4 m2  |
|          |          |

Suitable Lot Width 16 m