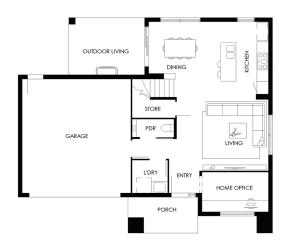

## Details

| Leisure        | 3.5 x 3.5        |
|----------------|------------------|
| Living         | 3.8 x 3.6        |
| Dining         | 2.6 x 4.1        |
| Home Office    | 2.1 x 3.5        |
| Outdoor Living | 2.9 x 3.7        |
| Garage         | 6.0 x 5.7        |
| Master         | 3.9 x 4.7        |
| Bed 2          | $3.1 \times 3.0$ |
| Bed 3          | $3.0 \times 3.1$ |
| Bed 4          | $3.1 \times 3.1$ |
|                |                  |

| Width    | 13.4 m   |
|----------|----------|
| Length   | 11.4 m   |
| Total    | 233.2 m2 |
| Internal | 216.8 m2 |
| External | 16.4 m2  |
|          |          |

Suitable Lot Width 16 m