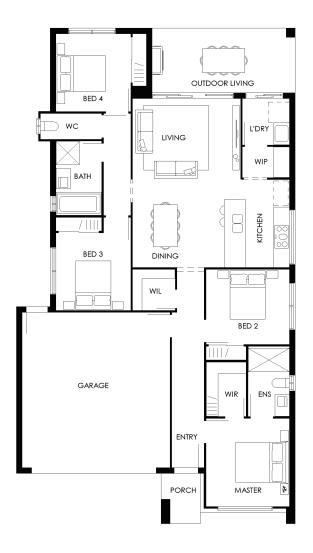

## Hawthorn 19

## Details

| Living         | 3.5 x 4.2        |
|----------------|------------------|
| Dining         | $3.0 \times 2.4$ |
| Outdoor Living | 2.5 x 5.5        |
| Garage         | 6.0 x 5.7        |
| Master         | 3.4 x 3.2        |
| Bed 2          | 2.9 x 3.2        |
| Bed 3          | 3.0 x 2.9        |
| Bed 4          | 3.0 x 2.9        |

 Width
 10.8 m

 Length
 19.2 m

 Total
 180 m2

 Internal
 163.3 m2

 External
 16.7 m2

Suitable Lot Width 12.5 m