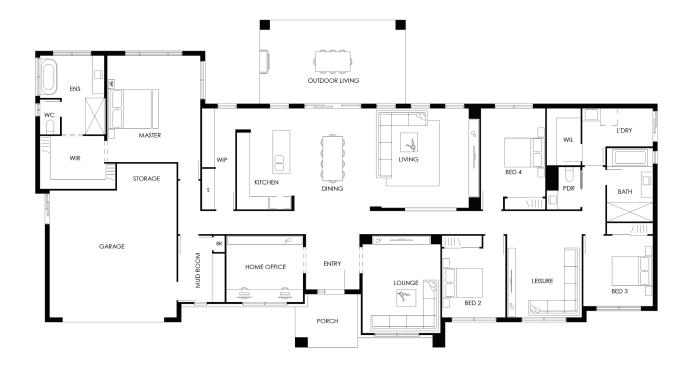

## Hilltop 37

## Details

| Leisure Living Dining Home Office Outdoor Living Garage Master Bed 2 | 3.9 x 3.5<br>4.7 x 4.9<br>4.6 x 3.9<br>3.1 x 3.6<br>4.0 x 6.9<br>6.0 x 6.0<br>5.0 x 4.4<br>3.3 x 3.0 | Width<br>Length<br>Total<br>Internal<br>External | 29.4 m<br>15.5 m<br>348.3<br>314 m<br>34.3 m | m2<br>2 |
|----------------------------------------------------------------------|------------------------------------------------------------------------------------------------------|--------------------------------------------------|----------------------------------------------|---------|
| Bed 3<br>Bed 4                                                       | 3.3 x 3.3<br>4.2 x 3.0                                                                               | Suitable Lot                                     | able Lot Width Ac                            |         |