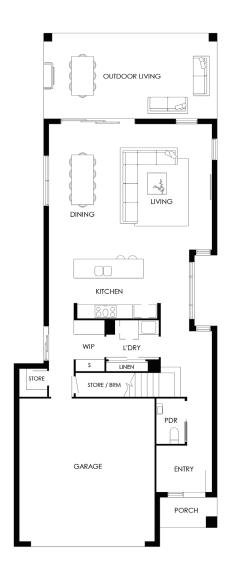

## Magnolia 31

## Details

| Leisure        | 3.6 x 3.8        |
|----------------|------------------|
| Living         | 5.3 x 3.9        |
| Dining         | $5.7 \times 3.0$ |
| Outdoor Living | $3.6 \times 7.3$ |
| Garage         | $6.0 \times 5.7$ |
| Master         | 3.8 x 4.5        |
| Bed 2          | $3.1 \times 3.0$ |
| Bed 3          | $3.0 \times 3.0$ |
| Bed 4          | $3.0 \times 3.0$ |
| Bed 5          | 3.0 x 3.2        |
|                |                  |

 Width
 8.6 m

 Length
 23 m

 Total
 291.4 m2

 Internal
 255.2 m2

 External
 36.2 m2

Suitable Lot Width 10 m