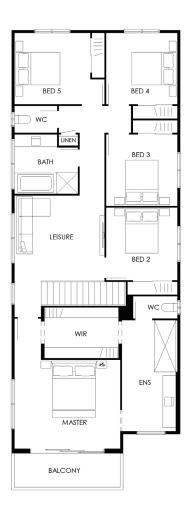

## Magnolia 31

## Details

| Leisure        | 3.6 x 3.8        |
|----------------|------------------|
| Living         | 5.3 x 3.9        |
| Dining         | $5.7 \times 3.0$ |
| Outdoor Living | $3.6 \times 7.3$ |
| Garage         | $6.0 \times 5.7$ |
| Master         | 3.8 x 4.5        |
| Bed 2          | $3.1 \times 3.0$ |
| Bed 3          | $3.0 \times 3.0$ |
| Bed 4          | $3.0 \times 3.0$ |
| Bed 5          | 3.0 x 3.2        |
|                |                  |

 Width
 8.6 m

 Length
 23 m

 Total
 291.4 m2

 Internal
 255.2 m2

 External
 36.2 m2

Suitable Lot Width 10 m