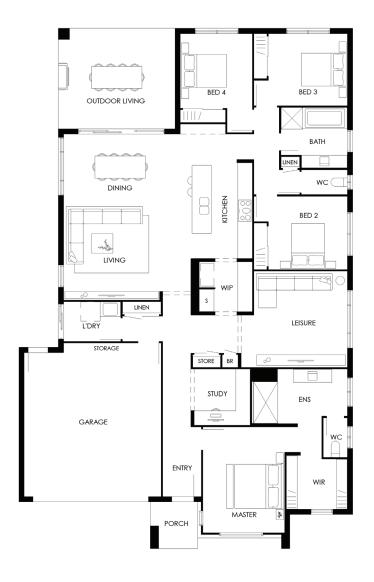

## Seacrest 28

## Details

| Leisure Living Dining Study Outdoor Living Garage Master Bed 2 Bed 3 | 4.0 x 3.9<br>3.9 x 4.7<br>3.0 x 4.7<br>2.3 x 2.3<br>4.2 x 4.9<br>6.0 x 5.7<br>4.4 x 3.4<br>3.0 x 3.3<br>3.0 x 3.3 |
|----------------------------------------------------------------------|-------------------------------------------------------------------------------------------------------------------|
| Bed 3<br>Bed 4                                                       | 3.0 x 3.3<br>3.1 x 3.0                                                                                            |
|                                                                      |                                                                                                                   |

 Width
 13.9 m

 Length
 21.7 m

 Total
 263.3 m2

 Internal
 239.1 m2

 External
 24.2 m2

Suitable Lot Width 16 m