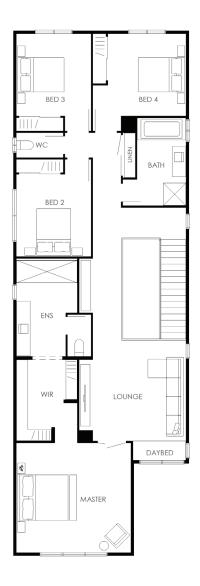

## Sorrento 32

## Details

| Leisure        | 3.4 x 3.8        |
|----------------|------------------|
| Living         | $4.5 \times 3.7$ |
| Lounge         | $4.1 \times 3.7$ |
| Dining         | 3.1 x 4.5        |
| Outdoor Living | 3.0 x 4.2        |
| Garage         | $6.0 \times 5.7$ |
| Master         | 4.4 x 4.6        |
| Bed 2          | $3.3 \times 3.0$ |
| Bed 3          | 3.3 x 3.4        |
| Bed 4          | $3.3 \times 3.1$ |
|                |                  |

 Width
 8.4 m

 Length
 24.2 m

 Total
 293.8 m2

 Internal
 277.9 m2

 External
 15.9 m2

Suitable Lot Width 10 m