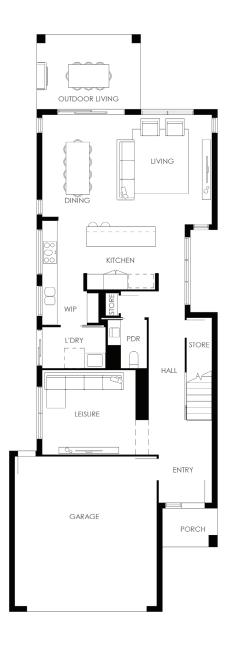

## Sorrento 32

## Details

| Leisure        | 3.4 x 3.8        |
|----------------|------------------|
| Living         | $4.5 \times 3.7$ |
| Lounge         | $4.1 \times 3.7$ |
| Dining         | 3.1 x 4.5        |
| Outdoor Living | 3.0 x 4.2        |
| Garage         | $6.0 \times 5.7$ |
| Master         | 4.4 x 4.6        |
| Bed 2          | $3.3 \times 3.0$ |
| Bed 3          | 3.3 x 3.4        |
| Bed 4          | $3.3 \times 3.1$ |
|                |                  |

 Width
 8.4 m

 Length
 24.2 m

 Total
 293.8 m2

 Internal
 277.9 m2

 External
 15.9 m2

Suitable Lot Width 10 m