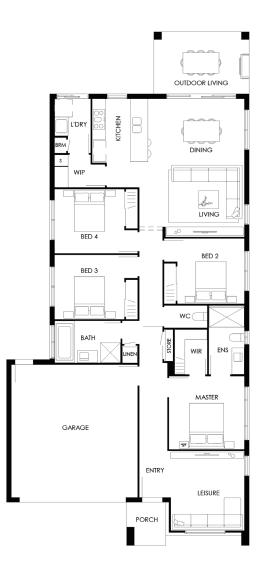

## Details

| Leisure        | 3.6 x 3.3 |
|----------------|-----------|
| Living         | 3.4 x 3.7 |
| Dining         | 2.8 x 4.4 |
| Outdoor Living | 2.8 x 4.3 |
| Garage         | 6.0 x 5.7 |
| Master         | 3.3 x 3.4 |
| Bed 2          | 3.0 x 3.0 |
| Bed 3          | 2.9 x 3.2 |
| Bed 4          | 2.9 x 3.2 |

| Width    | 11 m     |
|----------|----------|
| Length   | 23.2 m   |
| Total    | 199.7 m2 |
| Internal | 184.2 m2 |
| External | 15.5 m2  |

Suitable Lot Width

12.5 m