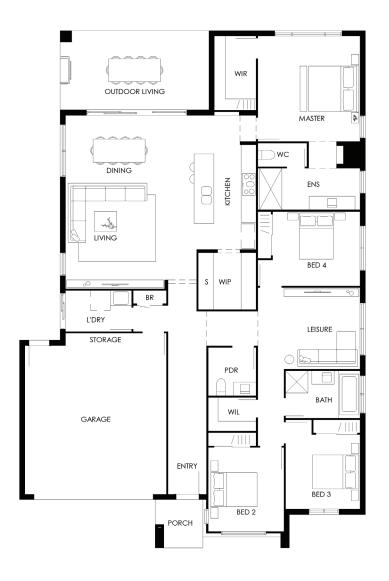

## Woodhaven 27

## Details

| Leisure        | $3.3 \times 4.1$ |
|----------------|------------------|
| Living         | 4.0 x 4.6        |
| Dining         | $3.0 \times 4.6$ |
| Garage         | $6.0 \times 5.7$ |
| Outdoor Living | $3.2 \times 6.0$ |
| Master         | $4.3 \times 4.1$ |
| Bed 2          | $3.4 \times 3.0$ |
| Bed 3          | $3.0 \times 3.0$ |
| Bed 4          | 3.0 x 3.5        |

 Width
 14 m

 Length
 20.9 m

 Total
 254.6 m2

 Internal
 231.6 m2

 External
 23 m2

Suitable Lot Width 16m+