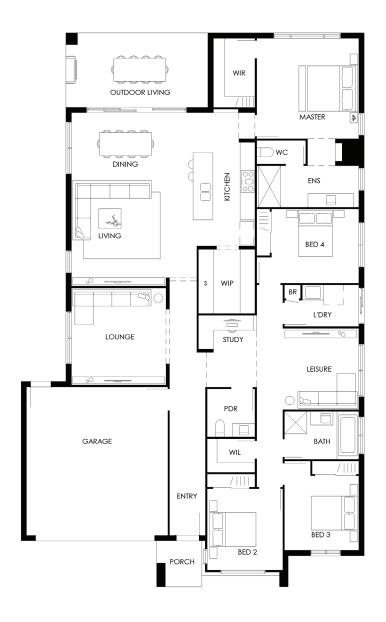

## Woodhaven 29

## Details

| Leisure        | $3.3 \times 4.1$ |
|----------------|------------------|
| Living         | $4.0 \times 4.5$ |
| Lounge         | $3.9 \times 3.8$ |
| Dining         | $3.0 \times 4.5$ |
| Garage         | 6.0 x 5.7        |
| Outdoor Living | $3.0 \times 5.7$ |
| Master         | $4.1 \times 4.1$ |
| Bed 2          | $3.3 \times 3.0$ |
| Bed 3          | $3.0 \times 3.0$ |
| Bed 4          | $3.0 \times 3.5$ |
|                |                  |

 Width
 13.9 m

 Length
 22.4 m

 Total
 268.8 m2

 Internal
 248.1 m2

 External
 20.7 m2

Suitable Lot Width 16m+