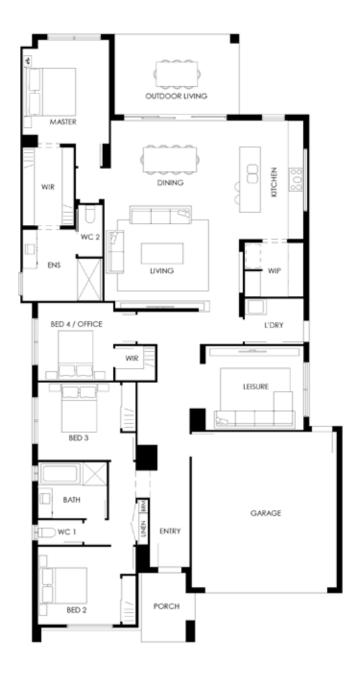

## Dover 27

## Details

| Living         | $4.2 \times 5.3$ |
|----------------|------------------|
| Leisure        | $3.2 \times 3.9$ |
| Dining         | $3.0 \times 5.0$ |
| Outdoor Living | $3.1 \times 4.9$ |
| Garage         | $6.0 \times 5.7$ |
| Master         | $4.0 \times 3.4$ |
| Bed 2          | $3.0 \times 3.2$ |
| Bed 3          | $3.0 \times 3.2$ |
| Bed 4/Office   | $3.0 \times 3.0$ |

 Width
 12.6 m

 Length
 23.4 m

 Total
 249 m2

 Internal
 228.5 m2

 External
 20.5 m2

Suitable Lot Width 14 m+