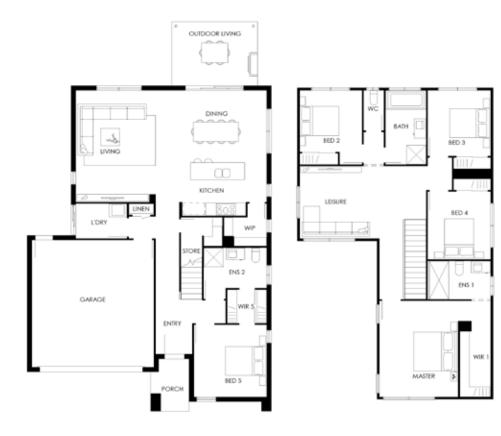

## Fernbrook 28

## Details

| Living         | 5.3 x 4.5        |
|----------------|------------------|
| Leisure        | $3.4 \times 3.7$ |
| Dining         | $3.4 \times 4.5$ |
| Outdoor Living | $3.0 \times 4.0$ |
| Garage         | $6.0 \times 5.7$ |
| Master         | $4.5 \times 3.7$ |
| Bed 2          | $2.9 \times 2.9$ |
| Bed 3          | $3.1 \times 2.9$ |
| Bed 4          | $3.2 \times 2.9$ |
| Bed 5          | $3.4 \times 3.4$ |
|                |                  |

 Width
 11.4 m

 Length
 18.4 m

 Total
 264.7 m2

 Internal
 248.5 m2

 External
 16.2 m2

Suitable Lot Width 12.5 m