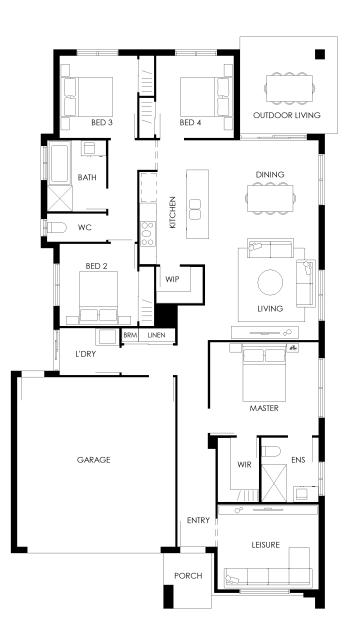

Waverley 21

## Details

| Living<br>Leisure<br>Dining<br>Outdoor Living<br>Garage<br>Master<br>Bed 2<br>Bed 3<br>Bed 4 | $3.5 \times 4.1$<br>$3.0 \times 3.6$<br>$3.5 \times 4.0$<br>$3.4 \times 3.5$<br>$6.0 \times 5.7$<br>$3.3 \times 3.9$<br>$2.9 \times 2.8$<br>$2.9 \times 2.8$<br>$2.9 \times 2.8$<br>$2.9 \times 2.8$ |
|----------------------------------------------------------------------------------------------|------------------------------------------------------------------------------------------------------------------------------------------------------------------------------------------------------|
| Width                                                                                        | 11.3 m                                                                                                                                                                                               |
| Length                                                                                       | 19.7 m                                                                                                                                                                                               |
| Total                                                                                        | 197.8 m2                                                                                                                                                                                             |
| Internal                                                                                     | 182.4 m2                                                                                                                                                                                             |
| External                                                                                     | 15.4 m2                                                                                                                                                                                              |

12.5 m+

Suitable Lot Width

## **creation**homes

Refer to the website for the selection of facade options available. Images are indicative only and may include non-standard items. Please note this work is for marketing purposes only and should only be used as a guide. Floorplans are not to scale and reflect a standard facade. Finishes, inclusions and furnishings are for illustrative purposes only.